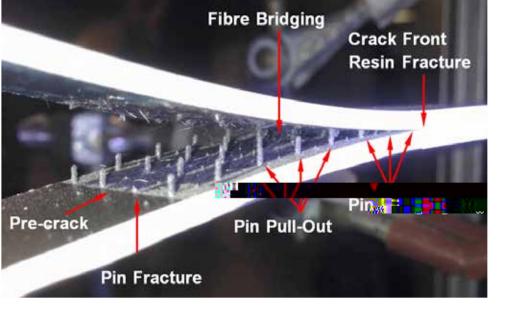

# B A A

From English Ivy plants to metal-composite joints

 $T h_{0} h_{1} + h_{1} h_{2} h_{3} + h_{3} h_{3} + h_{4} h_{3} + h_{4} h_{3} + h_{4} h_{3} h_{3} + h_{4} h_{3} h_{3} + h_{4} h_{3} h_{3} + h_{4} h_{4} h_{4} h_{4} + h_{4} h_{4} h_{4} h_{4} + h_{4} h_{4$ 